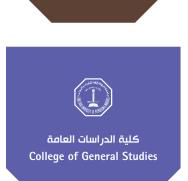

#### **Colleges colors**

Each KFUPM college has a unique identifying color.

These colors can be used in publications highlighting the different colleges and academic offering.
They are also used in colleges pennants, graduation robes, etc.

#### **Colleges Pennants**

Colleges pennants are inspired by the octagon shape, and are used in the graduation ceremony to be carried by graduates, presented in front of the colleges seatings, or hung on the stage.