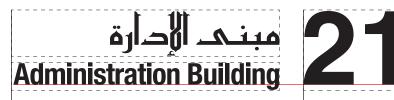

#### **Building signage**

The building signage consists of the following elements:

- Building number on the right, arabic numerals only.
- Two lines of text on the left:
  - First line: Building name in Arabic
  - Second line: Building name in English

# مبنی الإدارة Administration Building

- Arabic name (Hasan Hiba)
- English name (Helvetica in Condensed Bold)
- Building number (Arabic numerals only, Helvetica in Bold)

This guideline has been produced by the Public Relations and Communications department at King Fahd University of Petroleum & Minerals (KFUPM), November 2022, and may be revised and updated in future editions.