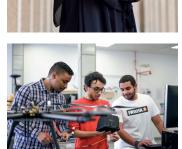

## **Photography style**

The photography should highlight our students, faculty, staff and our unique architecture. The style is airy, bright and candid.

Identity guideline Illustration | Style