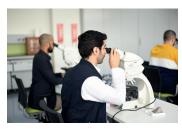

## **Photography style**

The photography should highlight our students, faculty, staff and our unique architecture. The style is airy, bright and candid.

Identity guideline Illustration | Style