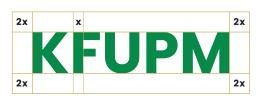

#### Secondary logo (ACRONYM)

For purposes of brevity in certain applications, an acronym is used in lieu of the full name.

While KFUPM Green is the preferred color choice, the acronym can be used in any color of the primary color palette (p. 9).

KFUPM ACRONYM IN KFUPM GREEN (PREFERRED)

**KFUPM** KFUPM **KFUPM** 

KFUPM

#### **Clear space**

The main KFUPM logo clear space is measured by the width of the tower (x), the clear space should be 4x all around. The KFUPM acronym clear space is measured by the width of the vertical lines of the letters (x), the clear space is 2x all around.