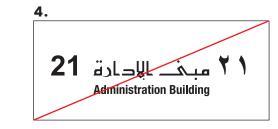

#### **Building signage**

The building signage consists of the following elements:

- Building number on the right, arabic numerals only.
- Two lines of text on the left:
  - First line: Building name in Arabic
  - Second line: Building name in English

#### **Incorrect usage:**

- 1. Don't use different font weights.
- **2. Don't** condense, stretch or squeeze the english text.
- 3. Don't add or remove any elements.
- **4.Don't** use different arrangements.

# مبنی الإدارة Administration Building

- Arabic name (Hasan Hiba)
- English name (Helvetica in Condensed Bold)
- Building number (Arabic numerals only, Helvetica in Bold)

This guideline has been produced by the Public Relations and Communications department at King Fahd University of Petroleum & Minerals (KFUPM), November 2022, and may be revised and updated in future editions.