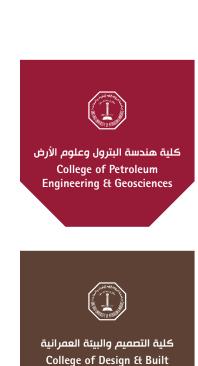

#### **Colleges colors**

Each KFUPM college has a unique identifying color.

These colors can be used in publications highlighting the different colleges and academic offering.
They are also used in colleges pennants, graduation robes, etc.

#### **Colleges Pennants**

Colleges pennants are inspired by the octagon shape, and are used in the graduation ceremony to be carried by graduates, presented in front of the colleges seatings, or hung on the stage.