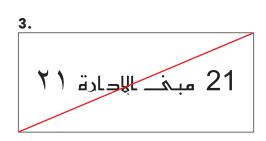

#### **Incorrect usage:**

- 1. Don't use different font weights.
- **2. Don't** condense, stretch or squeeze the english text.
- 3. Don't add or remove any elements.
- **4.Don't** use different arrangements.