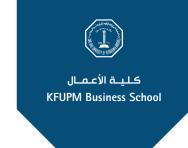

#### **Colleges colors**

Each KFUPM college has a unique identifying color.

These colors can be used in publications highlighting the different colleges and academic offering.
They are also used in colleges pennants, graduation robes, etc.

#### **Colleges Pennants**

Colleges pennants are inspired by the octagon shape, and are used in the graduation ceremony to be carried by graduates, presented in front of the colleges seatings, or hung on the stage.