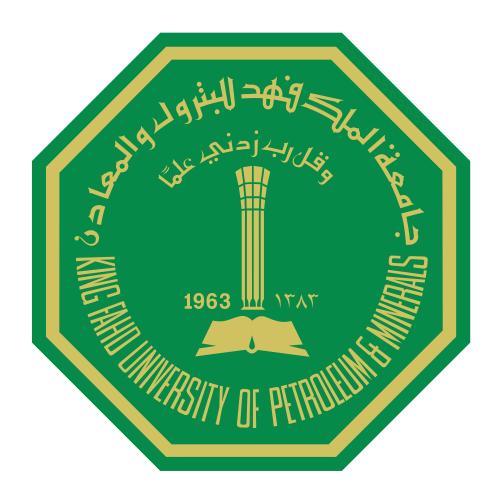

#### University seal (Limited use)

KFUPM Seal is one of the strongest emblems of King Fahd University of Petroleum & Minerals. It shows authority and legitimacy to any communication where it is used. The Seal has a formal and official quality to it, and should only be used for those purposes.

The seal features the University's water tower in the center, a Qur'anic verse curved immediately on top, the Holy Qur'an at its bottom, and the founding year of the University on the lower right in Hijri and lower left in Gregorian. The name in Arabic is curved on top while the name in English does the same at the bottom. These elements are bound by an octagonal border with a thick line.