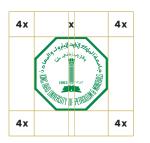

#### **Minimal sizes**

In printed media, when the symbol is used separately, the minimal height is 20mm. While it can be reduced to 14mm when used with the wordmark.

The minimal width for the wordmark when used separately is 30mm.

#### **Clear space**

The main KFUPM logo clear space is measured by the width of the tower (x), the clear space should be 4x all around. The KFUPM acronym clear space is measured by the width of the vertical lines of the letters (x), the clear space is 2x all around.