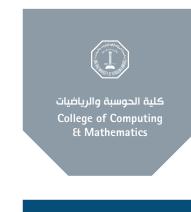

#### **Colleges colors**

Each KFUPM college has a unique identifying color.

These colors can be used in publications highlighting the different colleges and academic offering.
They are also used in colleges pennants, graduation robes, etc.

#### **Colleges Pennants**

Colleges pennants are inspired by the octagon shape, and are used in the graduation ceremony to be carried by graduates, presented in front of the colleges seatings, or hung on the stage.