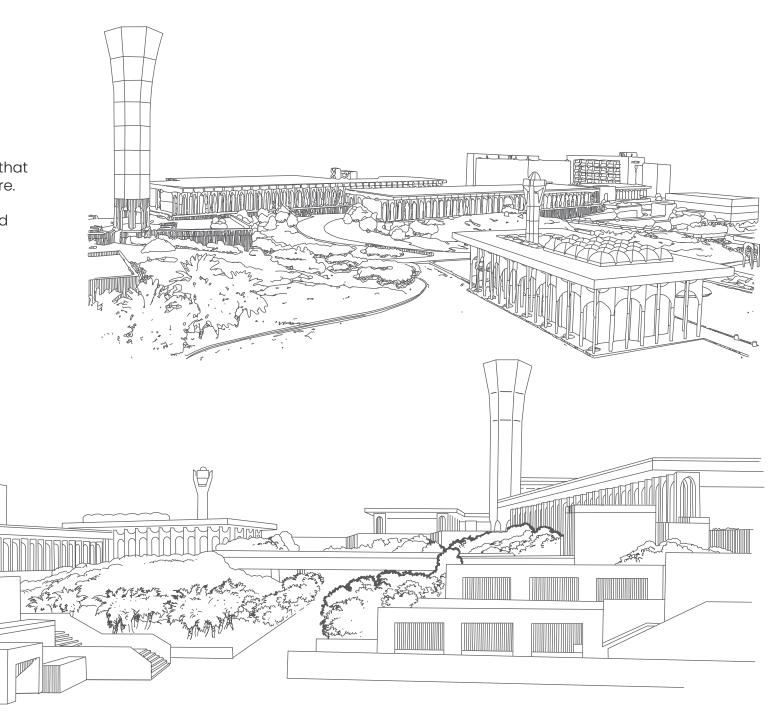

## **Photography style**

The photography should highlight our students, faculty, staff and our unique architecture. The style is airy, bright and candid.

Identity guideline Illustration | Style

## Illustration style

There are a few line art illustrations that highlight KFUPM's unique architecture. The illustrations should be used in moderation and only when they add value to the design.