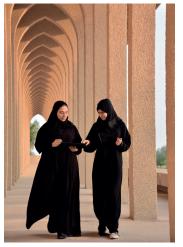

## **Photography style**

The photography should highlight our students, faculty, staff and our unique architecture. The style is airy, bright and candid.

Identity guideline Illustration | Style