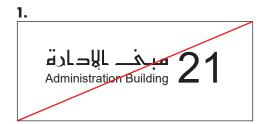

#### **Incorrect usage:**

- 1. Don't use different font weights.
- **2. Don't** condense, stretch or squeeze the english text.
- 3. Don't add or remove any elements.
- **4.Don't** use different arrangements.