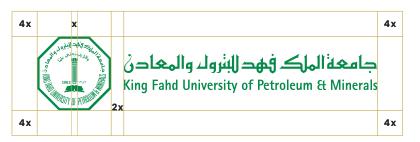

#### **Main Logo**

The main KFUPM logo is used on all media from web to print, e.g. websites social media, brochures, advertisements, etc.

The full KFUPM lockup consists of the symbol and wordmark, the symbol consists of the unique tower and octagon, while the wordmark should also be used with the logo. The wordmark is used to the right of the symbol which is preferable, but can be used to the left of the symbol when needed.

Both symbol and wordmark can be used separately especially in places where space is limited.

⚠ The logo is only used in KFUPM Green (check colors: pg. 9), black or white. IT SHOULD NEVER BE USED IN ANY OTHER COLOR OR GRADIENT.

#### KFUPM FULL LOCKUP (PREFERRED)

#### **Clear space**

The main KFUPM logo clear space is measured by the width of the tower (x), the clear space should be 4x all around. The KFUPM acronym clear space is measured by the width of the vertical lines of the letters (x), the clear space is 2x all around.