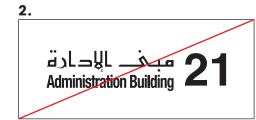

#### **Building signage**

The building signage consists of the following elements:

- Building number on the right, arabic numerals only.
- Two lines of text on the left:
  - First line: Building name in Arabic
  - Second line: Building name in English

#### **Incorrect usage:**

- 1. Don't use different font weights.
- **2. Don't** condense, stretch or squeeze the english text.
- 3. Don't add or remove any elements.
- **4.Don't** use different arrangements.

# مبنی الإدارة Administration Building

- Arabic name (Hasan Hiba)
- English name (Helvetica in Condensed Bold)
- Building number (Arabic numerals only, Helvetica in Bold)

This guideline has been produced by the Public Relations and Communications department at King Fahd University of Petroleum & Minerals (KFUPM), November 2022, and may be revised and updated in future editions.